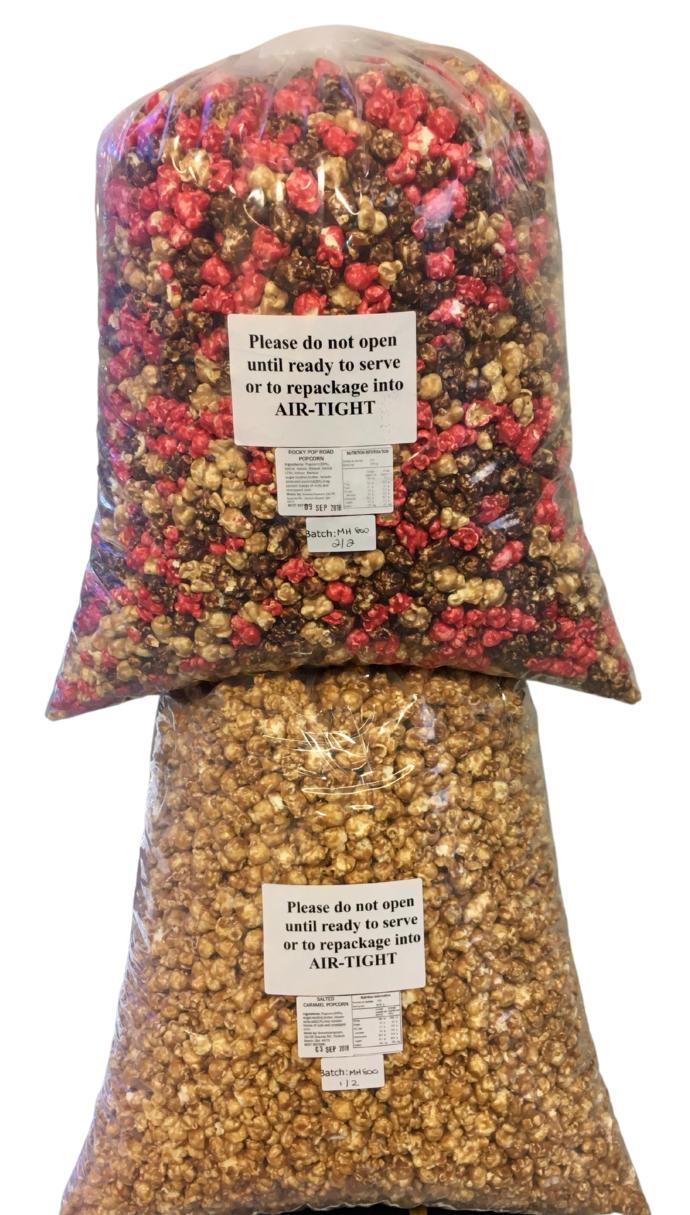

## Monster Bag

20l bag containing approx. 5kg of sweet popcorn such as Caramel. Can fill up to 45 x 700ml cups. Product will remain fresh for up to 4 weeks if kept closed. Please note these are not airtight bags.

Prices:

- A monster bag of sweet popcorn will cost \$87.20 + GST + freight
- A monster bag of **savoury popcorn** will cost \$51.50 + GST + freight