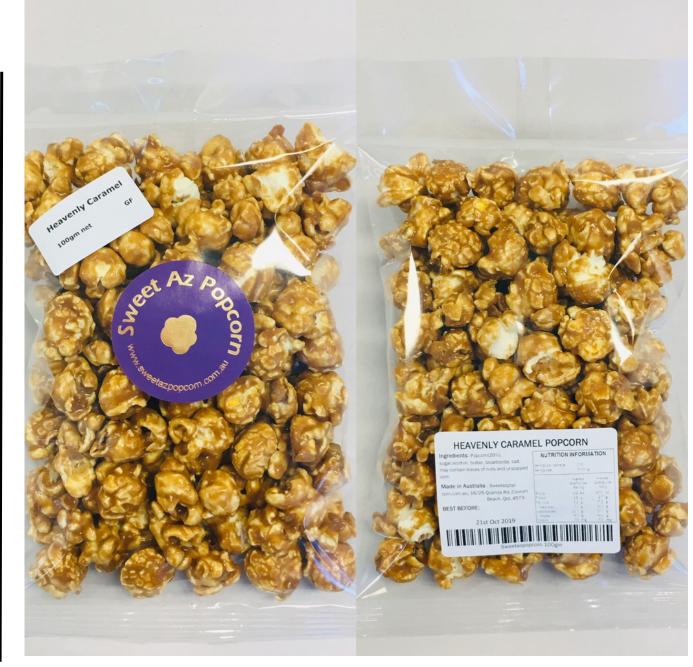

## **Packaging Examples**

**100gm** Poly bags of sweet popcorn (600ml) fully labelled as shown. \*approx. measurements when empty.

22 cm

13.5 cm

**200gm** Poly bags of sweet popcorn (1200ml) fully labelled as shown. \*approx. measurements when empty