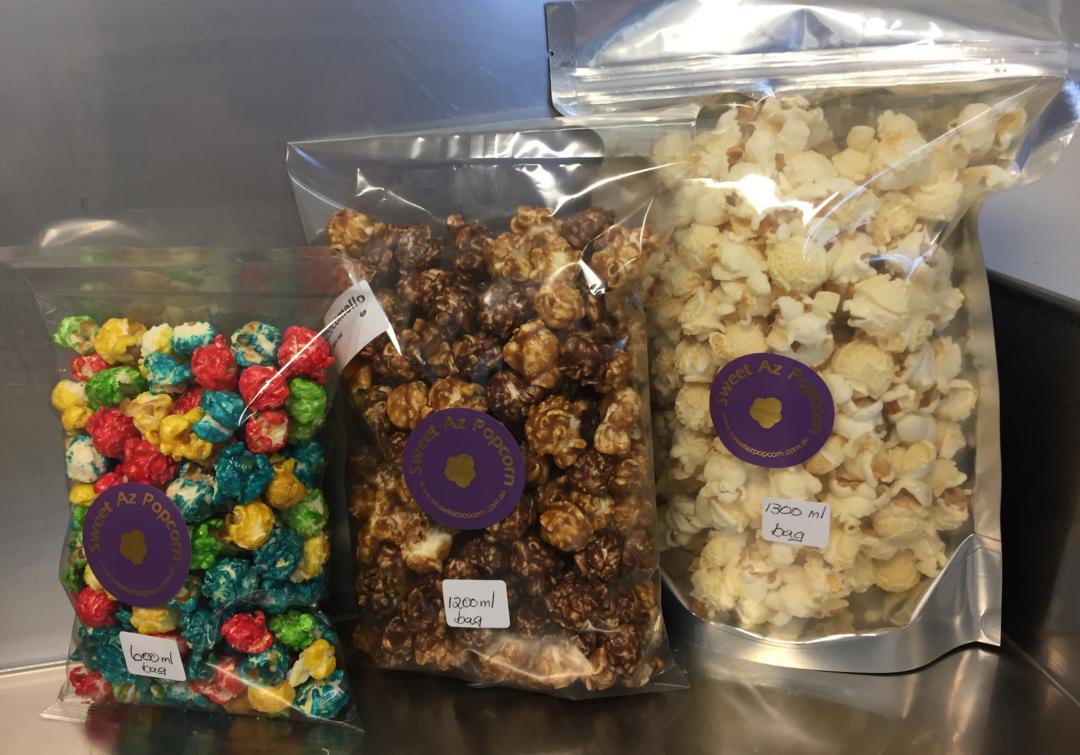

## **Packaging Examples**

**100gm** Poly bags of sweet popcorn (600ml) fully labelled as shown. \*approx. measurements when empty.

22 cm

13.5 cm

**200gm** Poly bags of sweet popcorn (1200ml) fully labelled as shown. \*approx. measurements when empty

27 cm

15 cm