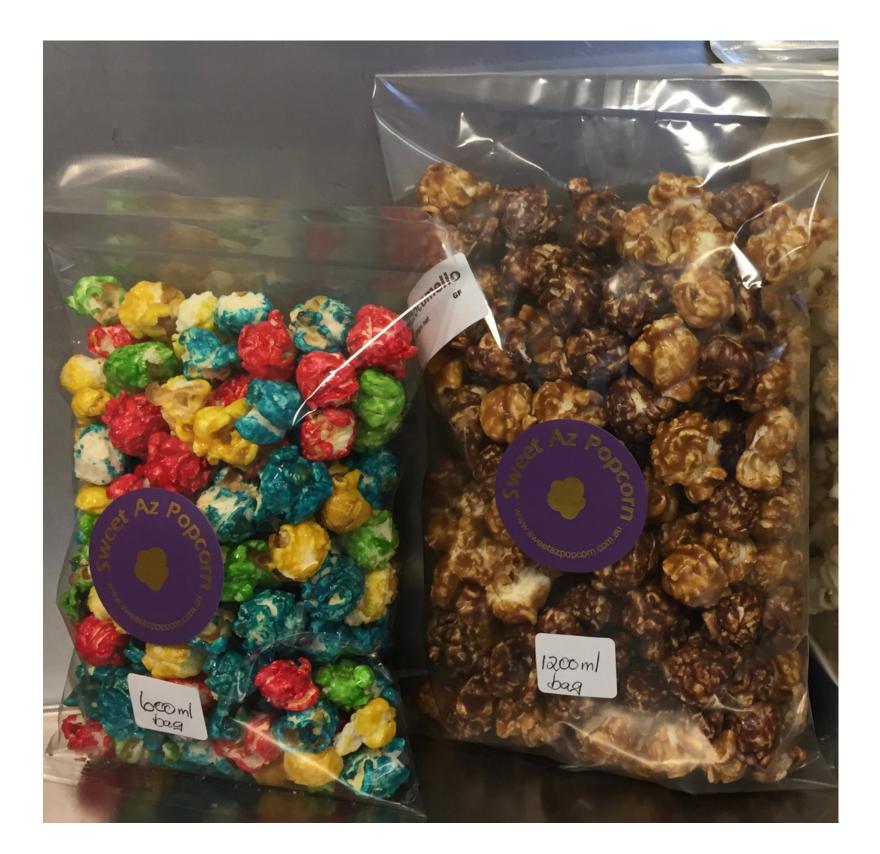

## **Packaging Examples**

**100gm** Poly bags of sweet popcorn (600ml) fully labelled as shown. \*approx. measurements when empty.

22 cm

13.5 cm

**200gm** Poly bags of sweet popcorn (1200ml) fully labelled as shown. \*approx. measurements when empty