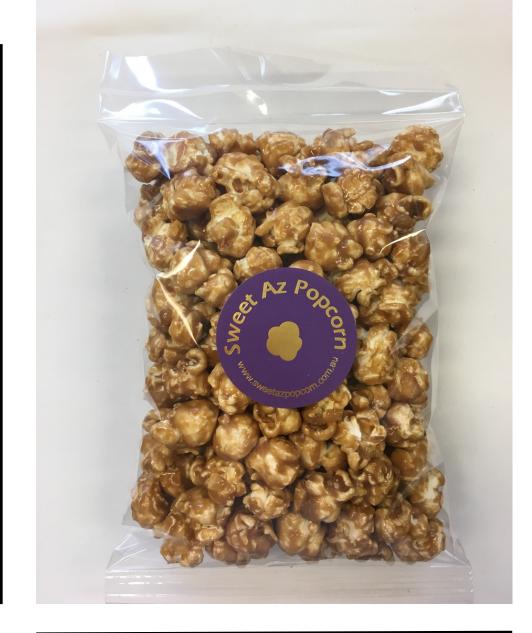

## **Packaging Examples**

**100gm** Poly bags of sweet popcorn (600ml) fully labelled as shown. \*approx. measurements when empty.

22 cm

13.5 cm

**200gm** Poly bags of sweet popcorn (1200ml) fully labelled as shown. \*approx. measurements when empty